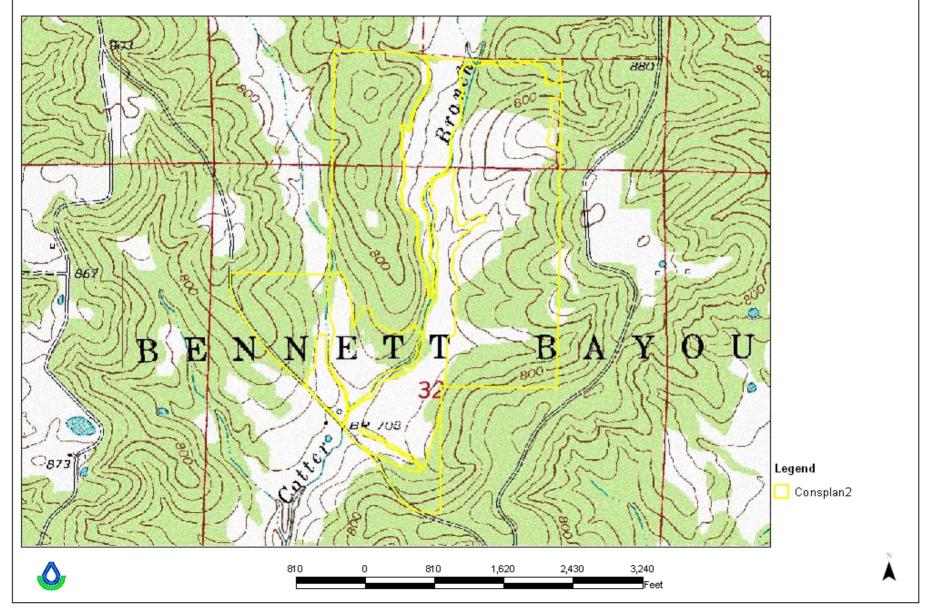

#### Lower Norfork Dam Project

Customer(s): GERALD NORFORK

District: FULTON COUNTY CONSERVATION DISTRICT

Approximate Acres: 294.4

Field Office: SALEM SERVICE CENTER

State and County: AR, FULTON