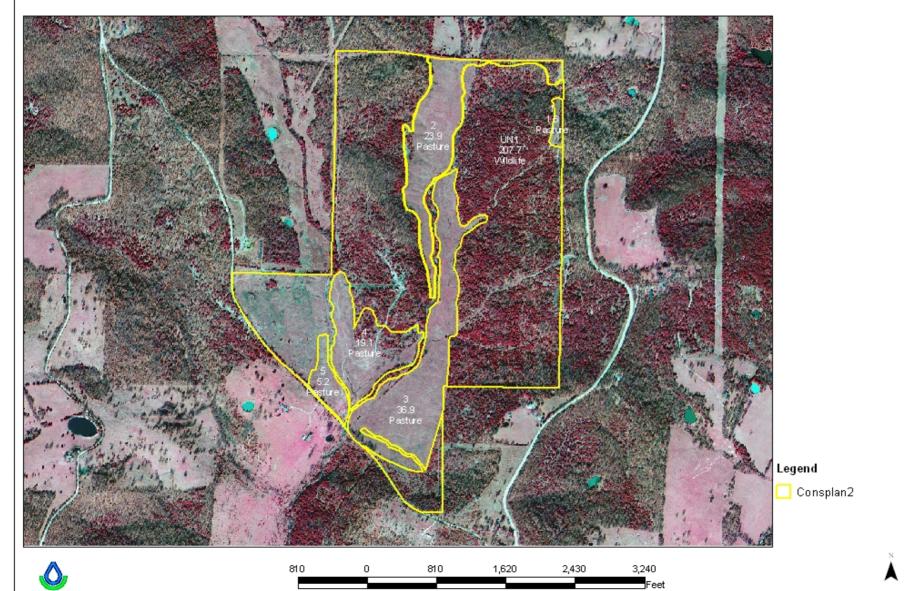

#### Lower Norfork Dam Project

Customer(s): GERALD NORFORK

District: FULTON COUNTY CONSERVATION DISTRICT

Approximate Acres: 294.4

Field Office: SALEM SERVICE CENTER

State and County: AR, FULTON

Lower Norfork Dam Project

Customer(s): GERALD NORFORK

District: FULTON COUNTY CONSERVATION DISTRICT

Approximate Acres: 294.4

Field Office: SALEM SERVICE CENTER

State and County: AR, FULTON