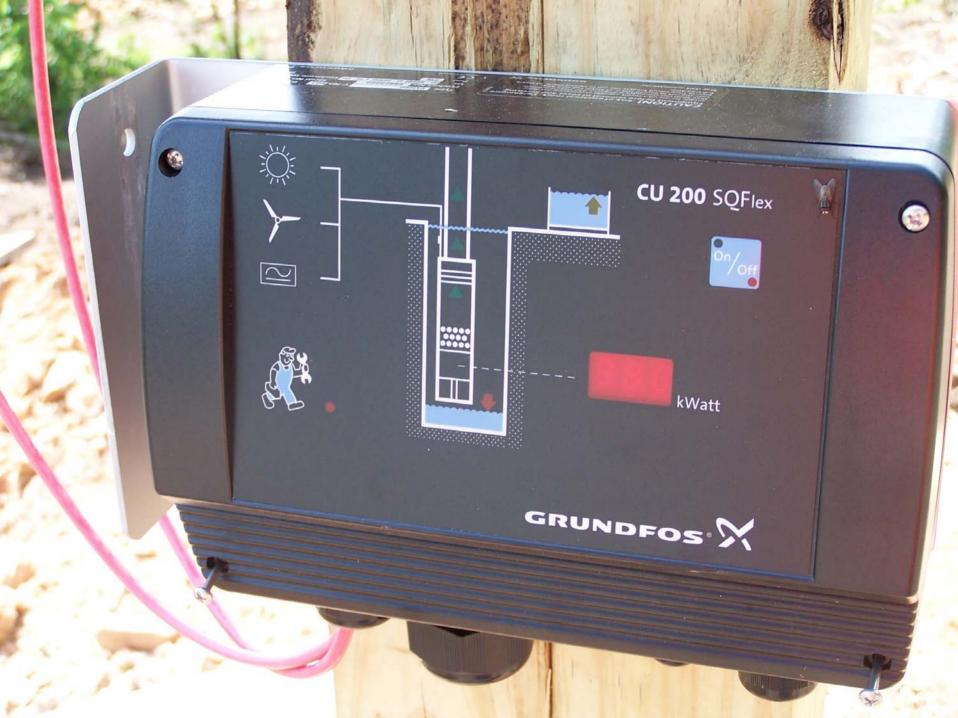

### BMP's Installed

| Pasture and Hayland Planting (512) | 693 acres  |
|------------------------------------|------------|
| ■ Fence (382)                      | 190,457 ft |
| Watering Facilities (614)          | 33 ea      |
| Heavy Use Area Protection (561)    | 13 ac      |
| ■ Brush Management (314)           | 1510 ac    |
| Spring Development (574)           | 1 ea       |
| ■ Pond (378)                       | 3 ea       |
| Brush Management (NC) (314)        | 3407 ac    |
| Prescribed Grazing (NC) (528)      | 843 ac     |
| Nutrient Management (NC) (590)     | 4520 ac    |
| Water Well (642)                   | 3 ea       |