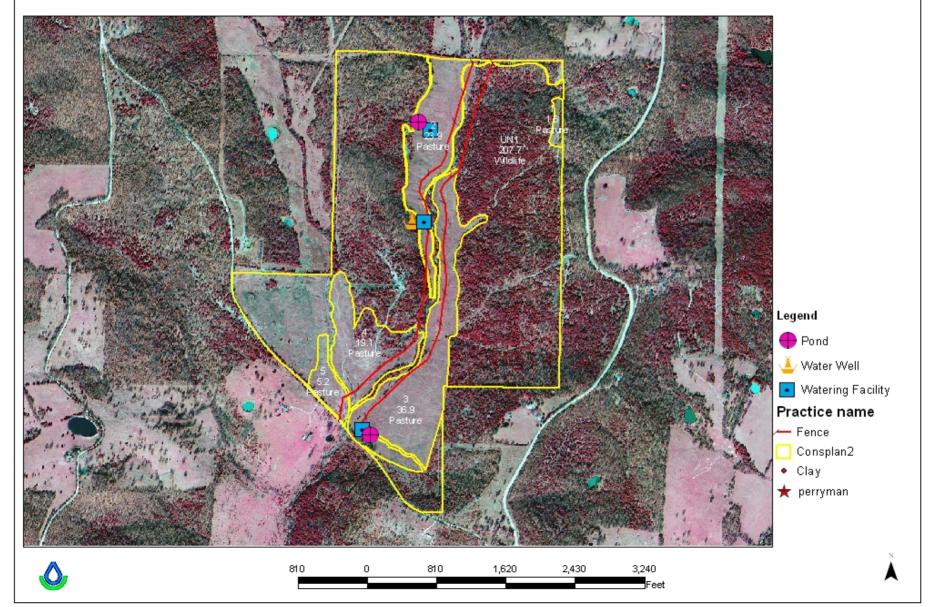

#### Lower Norfork Dam Project

Customer(s): GERALD NORFORK

District: FULTON COUNTY CONSERVATION DISTRICT

Approximate Acres: 294.4

Field Office: SALEM SERVICE CENTER

State and County: AR, FULTON

Lower Norfork Dam Project

### Conservation Planning

- 168 Farm Plans on 45,287 acres
- 83 Contracts for \$275,000.00
- \$204,225 paid to farmers as of 7/1/2008
- 55,899 ft of streams with livestock excluded

### BMP's Installed

| Pasture and Hayland Planting (512) | 693 acres  |
|------------------------------------|------------|
| ■ Fence (382)                      | 190,457 ft |
| Watering Facilities (614)          | 33 ea      |
| Heavy Use Area Protection (561)    | 13 ac      |
| ■ Brush Management (314)           | 1510 ac    |
| Spring Development (574)           | 1 ea       |
| ■ Pond (378)                       | 3 ea       |
| Brush Management (NC) (314)        | 3407 ac    |
| Prescribed Grazing (NC) (528)      | 843 ac     |
| Nutrient Management (NC) (590)     | 4520 ac    |
| Water Well (642)                   | 3 ea       |