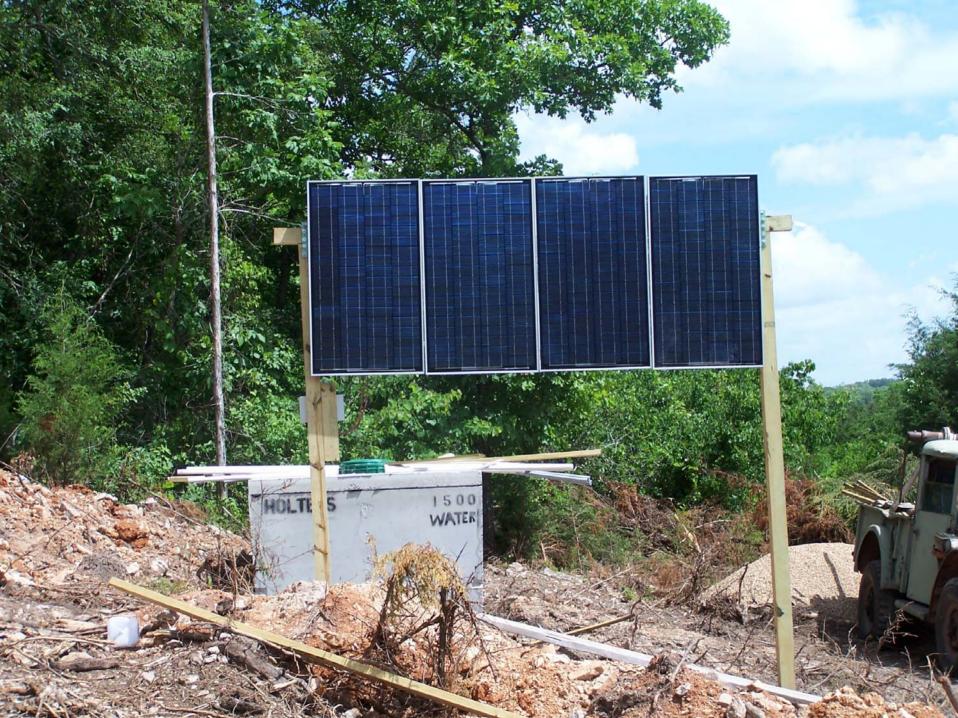

### BMP's Installed

| Pasture and Hayland Planting (512) | 693 acres  |
|------------------------------------|------------|
| ■ Fence (382)                      | 190,457 ft |
| Watering Facilities (614)          | 33 ea      |
| Heavy Use Area Protection (561)    | 13 ac      |
| ■ Brush Management (314)           | 1510 ac    |
| Spring Development (574)           | 1 ea       |
| ■ Pond (378)                       | 3 ea       |
| Brush Management (NC) (314)        | 3407 ac    |
| Prescribed Grazing (NC) (528)      | 843 ac     |
| Nutrient Management (NC) (590)     | 4520 ac    |
| Water Well (642)                   | 3 ea       |